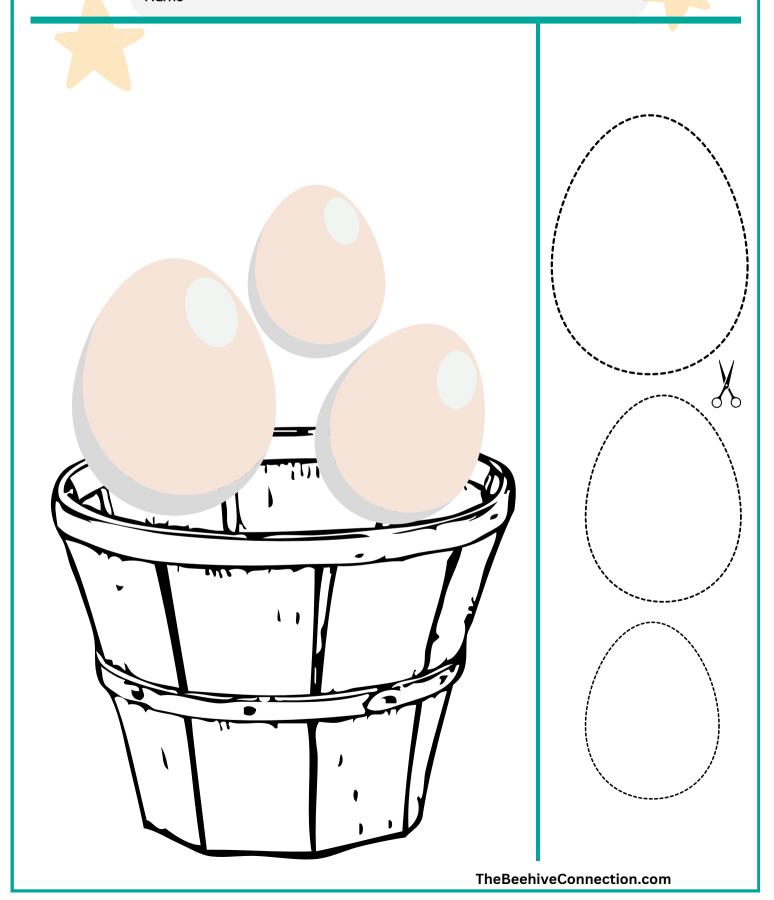

## **EGG SCISSOR SKILLS**

Color the eggs, cut them out, then paste them on the correct size egg.