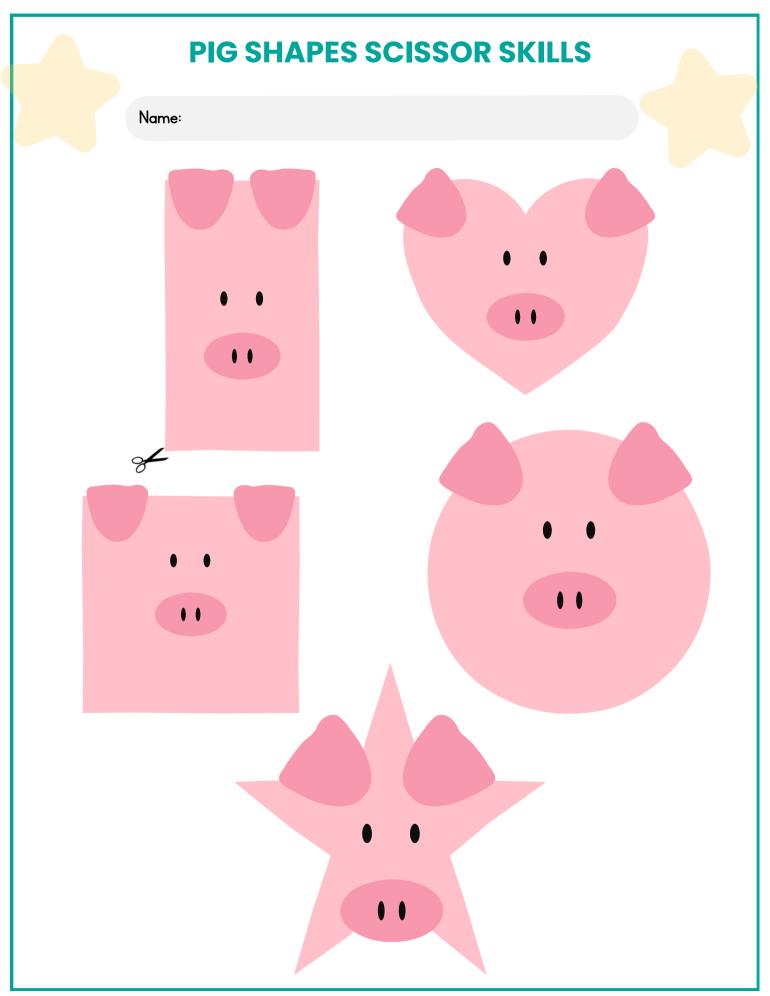

#### **PIG SHAPES SCISSOR SKILLS**

Cut out and paste the pigs that match in the boxes below.