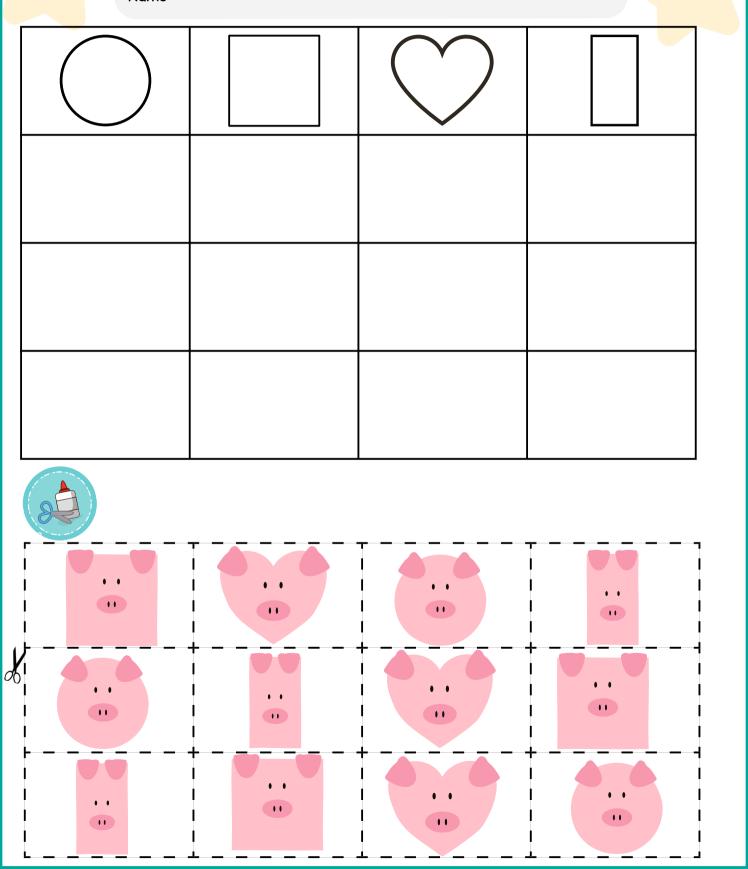

#### **PIG SHAPES SCISSOR SKILLS**

Cut out and paste the pigs that match in the boxes below.