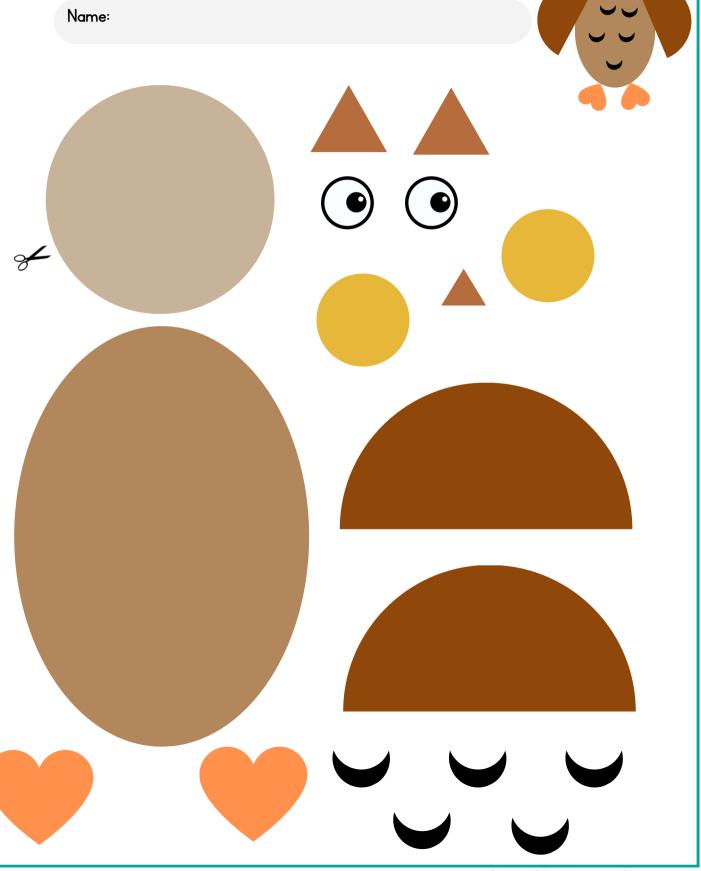

# FARM ANIMAL SCISSOR SKILLS STRAIGHT LINE







# COW DOT TO DOT CUTTING PRACTICE

Draw a line from dot to dot and then cut along the line.



# BABY CHICK DOT TO DOT CUTTING PRACTICE

Draw a line from dot to dot and then cut along the line.







# BUILD AND OWL CUTTING PRACTICE

Cut out the shapes to make the owl.



#### **PIG SHAPES SCISSOR SKILLS**

Cut out and paste the pigs that match in the boxes below.



## **EGG SCISSOR SKILLS**

Color the eggs, cut them out, then paste them on the correct size egg.



### **FARM SCISSOR SKILLS**

Cut out the animals and arrange them in the farm picture.



### **CLEAN THE PIG SCISSOR SKILLS**

Color the pig and then cut the mud around the pig to make him clean.