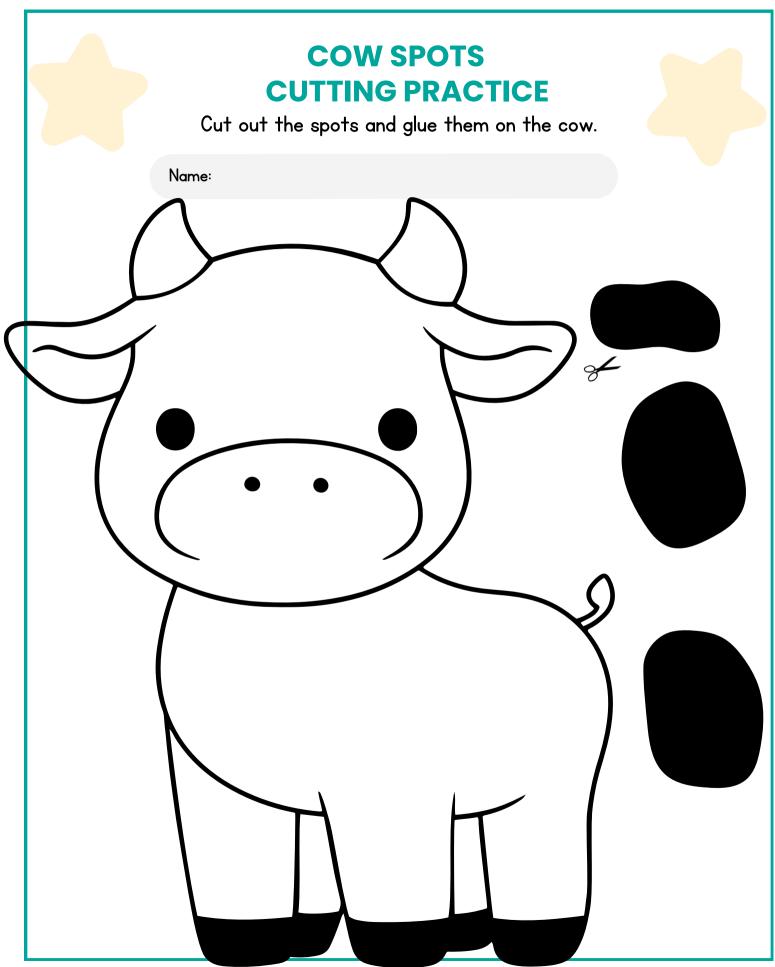

# COW DOT TO DOT CUTTING PRACTICE

Draw a line from dot to dot and then cut along the line.