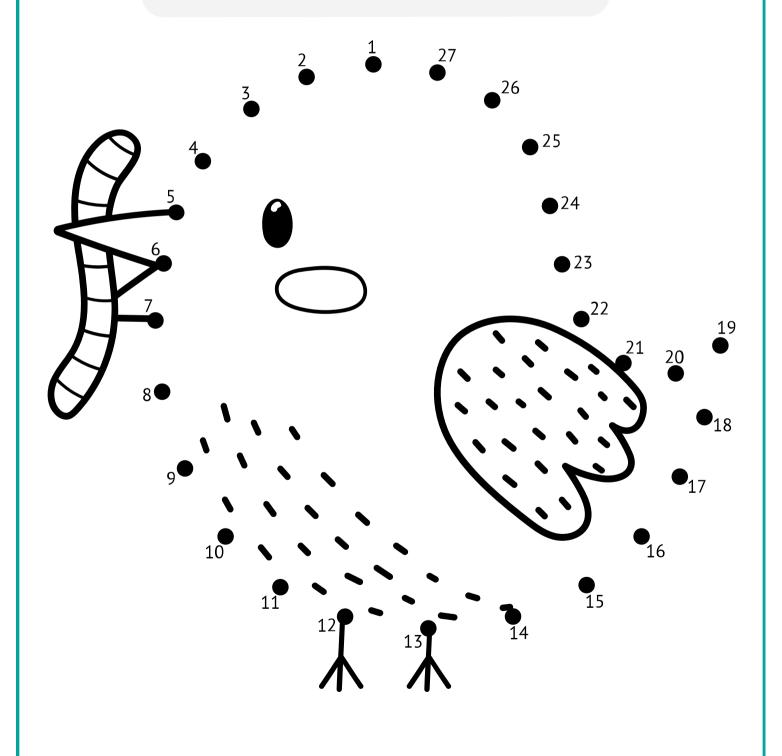

# COW DOT TO DOT CUTTING PRACTICE

Draw a line from dot to dot and then cut along the line.