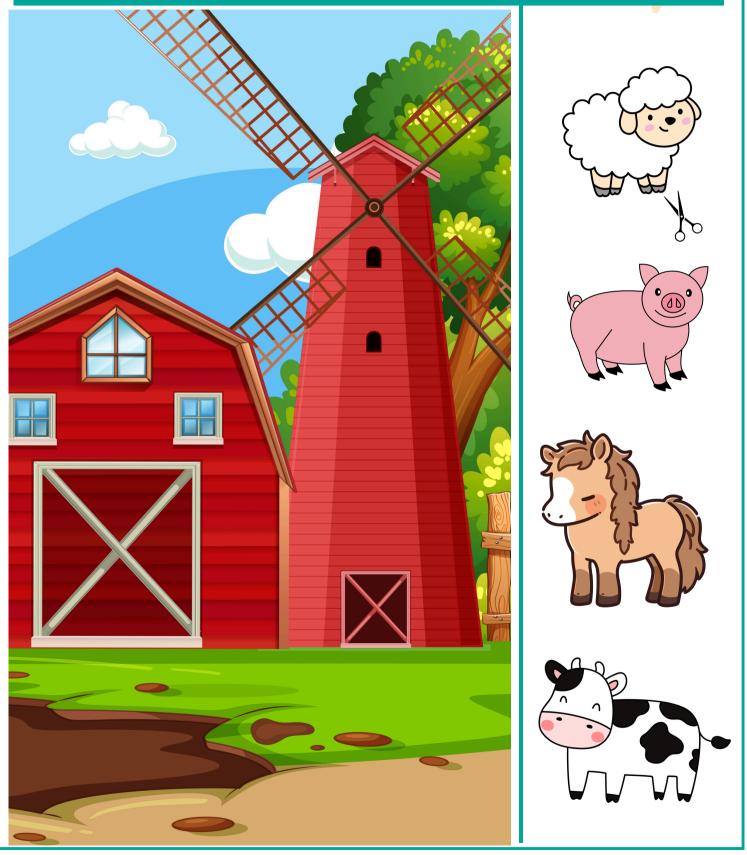

### **FARM SCISSOR SKILLS**

Cut out the animals and arrange them in the farm picture.