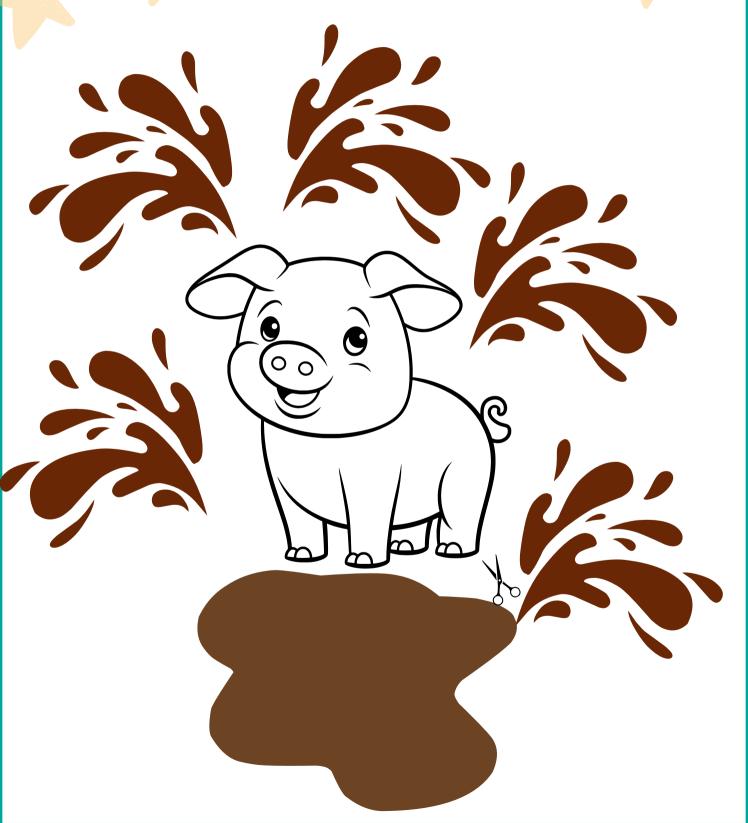

### **CLEAN THE PIG SCISSOR SKILLS**

Color the pig and then cut the mud around the pig to make him clean.